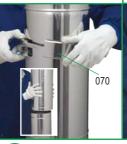

## INSTALLATION INSTRUCTIONS





## INSTALLATION OF LENGTHS

The installation of length should follow the gas 1 direction mark



for Ø 80 mm to 130 mm: lubricate the external face of the inner wall of the female end

for Ø > 130 mm: lubricate the internal face of the inner wall of the male



Fit and tighten the locking band 3





## TEE AND SOOT COLLECTOR

MALE INSTALLED LENGTH 020 **FEMALE** 





031

070

060





## INSTALLATION OF ADJUSTABLE LENGTHS

Disassemble the 2 1 sections by loosening the locking band

To reduce the length of the adjustable: remove the insulation from the Female end and cut it to the desired length



Place the joint: for Ø 80 mm to 130 mm: in the wall of the male end

for  $\emptyset$  > 130 mm: in the inner wall of the female end



for Ø 80 mm to 130 mm: lubricate the external face of the inner wall of the female end for  $\emptyset$  > 130 mm: lubricate the internal face of the inner wall of the male end



Re-assemble the Female and the Male sections 5 and fix the locking band



6) band Tighten the locking