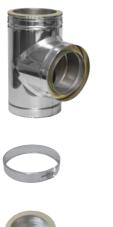

## TEE AND SOOT COLLECTOR

MALE INSTALLED LENGTH 020 **FEMALE** 

031

070

060

Fit and tighten the locking band 3