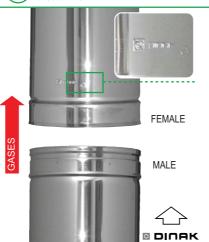

## INSTALLATION OF LENGTHS

The installation of length should follow the gas 1 direction mark

for Ø 80 mm to 130 mm: lubricate the external face of the inner wall of the female end

for Ø > 130 mm: lubricate the internal face of the inner wall of the male

Place the joint: for Ø 80 mm to 130 mm: in the wall of the male end

for  $\emptyset$  > 130 mm: in the inner wall of the female end

for Ø 80 mm to 130 mm: lubricate the external face of the inner wall of the female end for  $\emptyset$  > 130 mm: lubricate the internal face of the inner wall of the male end